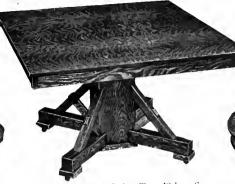

No. 5062. Quartered Oak. Top 48 in. Round.

Weight:
6-ft. 205 lbs., 8-ft. 225 lbs., 10-ft. 245 lbs.

No. 5063. Same as No. 5062.

Nos. 5062 and 5063. 6-ft...... Price \$32.00

8-ft ... . Price 36.00

10-ft . . . . Price 40.00